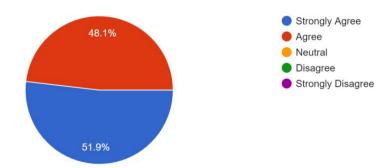

# **Faculty Feedback**Bhima Bhoi College, Rairakhol

Board of studies ensures the relevance of the programmme offered  $\ensuremath{\text{27}}\xspace$  responses

Employability is given weightage in curriculum design and development <sup>27 responses</sup>