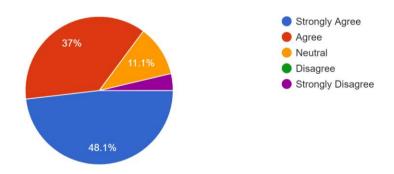

#### Optimal utilization of Library resources are attainable

27 responses

The teacher are supported with adequate learning resources and teaching aids <sup>27</sup> responses