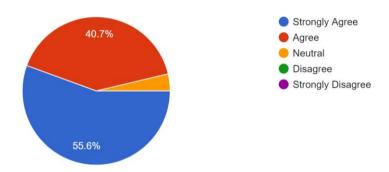

#### Optimal utilization of Library resources are attainable

27 responses

The teacher are supported with adequate learning resources and teaching aids <sup>27</sup> responses