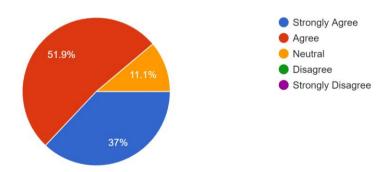

# The teachers are encouraged to organize and participate in Seminars/Workshops/Symposia/Conferences

27 responses