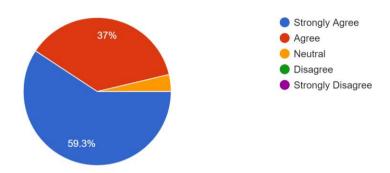

# **Faculty Feedback**Bhima Bhoi College, Rairakhol

Board of studies ensures the relevance of the programmme offered  $\ensuremath{\text{27}}\xspace$  responses

Employability is given weightage in curriculum design and development <sup>27 responses</sup>