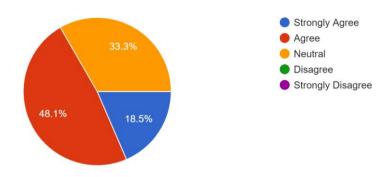

# The teachers are encouraged to undertake extension service programmes 27 responses