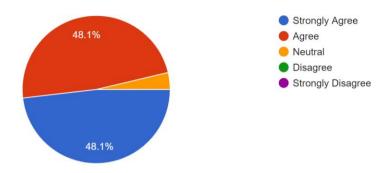

#### Optimal utilization of Library resources are attainable

27 responses

The teacher are supported with adequate learning resources and teaching aids <sup>27</sup> responses